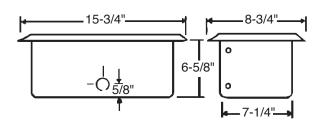

|             |              | 80              | 208   | 1125/562 | 5.4/2.7  |          |

SKU Legend: • = Popular Products; • = Extended Offering (Contact your local Marley Sales Representative for typically associated lead times)

NOTE: 60 Hz single-phase. Do not install in bathroom or other areas where water may enter heater unit. Do not locate where air flow may be obstructed (under drapes, behind doors, etc.). Keep short side 36 in. min. and long side 3 in. min. from side walls. Do not install in ceiling or wall.

#### Optional Accessories:

| CATALOG NO. | UPC          | DESCRIPTION             | SHIP WT. |
|-------------|--------------|-------------------------|----------|
| FDITSP      | 685360026190 | 120-240V Thermostat Kit | 1        |

#### Dimensions and Clearances: