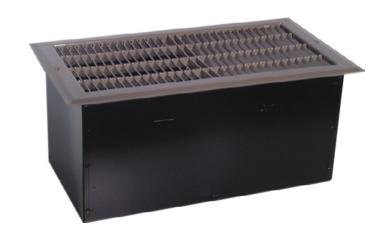

# FDI SERIES

## Floor Drop-In Heater

#### Ideal Spaces:

Vestibules Hallways Bathrooms Bedrooms

For ground level comfort, choose a drop-in unit heater. These units are specifically designed to be placed into flooring for an unobtrusive heating solution that keeps building occupants warm without taking up extra space.

- Universal size combined with a heavy-duty steel grille for durability
- Quick Installation mounts between floor joists parallel or perpendicular
- Overheat thermal protection for peace of mind
- > Flow pattern is 5 ft. wide and 4 ft. high
- > Push-on tab wire terminals for easy and quick installation
- Quiet operation