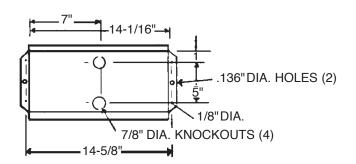

|             |              | 80              | 208   | 1125/562 | 5.4/2.7  |          |

SKU Legend: • = Popular Products; • = Extended Offering (Contact your local Marley Sales Representative for typically associated lead times)

NOTE: 60 Hz single-phase. Do not install in bathroom or other areas where water may enter heater unit. Do not locate where air flow may be obstructed (under drapes, behind doors, etc.). Keep short side 36 in. min. and long side 3 in. min. from side walls. Do not install in ceiling or wall.

#### Optional Accessories:

| CATALOG NO. | UPC          | DESCRIPTION             | SHIP WT. |
|-------------|--------------|-------------------------|----------|
| FDITSP      | 685360026190 | 120-240V Thermostat Kit | 1        |

#### Dimensions and Clearances: