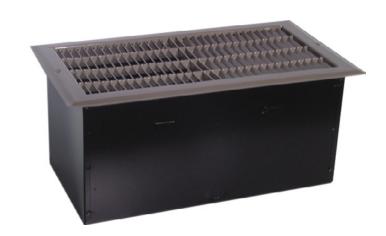

- Universal size combined with a heavy-duty steel grille for durability
- Quick Installation mounts between floor joists parallel or perpendicular
- Overheat thermal protection for peace of mind
- > Flow pattern is 5 ft. wide and 4 ft. high
- > Push-on tab wire terminals for easy and quick installation
- Quiet operation

#### Models & Specifications:

|   | ITEM INFORMATION |              | ELECTRICAL DATA |       |          |          |          |
|---|------------------|--------------|-----------------|-------|----------|----------|----------|
|   | CATALOG NO.      | UPC          | CFM             | VOLTS | WATTS    | AMPS     | SHIP WT. |
| K | FDI1500          | 685360026268 | 80              | 120   | 1500/750 | 12.5/6.3 | 10 lbs   |
|   | FDI1504          | 685360026282 | 80              | 240   | 1500/750 | 6.3/3.1  | 10 lbs   |
|   |                  |              | 80              | 208   | 1125/562 | 5.4/2.7  |          |