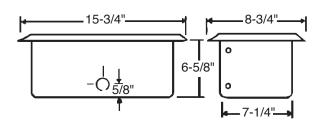

|   |                  |              | 80              | 208   | 1125/562 | 5.4/2.7  |          |

SKU Legend: • = Popular Products; • = Extended Offering (Contact your local Marley Sales Representative for typically associated lead times)

NOTE: 60 Hz single-phase. Do not install in bathroom or other areas where water may enter heater unit. Do not locate where air flow may be obstructed (under drapes, behind doors, etc.). Keep short side 36 in. min. and long side 3 in. min. from side walls. Do not install in ceiling or wall.

#### Optional Accessories:

| CATALOG NO. | UPC          | DESCRIPTION             | SHIP WT. |
|-------------|--------------|-------------------------|----------|
| FDITSP      | 685360026190 | 120-240V Thermostat Kit | 1        |

#### Dimensions and Clearances: