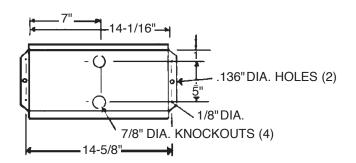

|                  |              | 80              | 208   | 1125/562 | 5.4/2.7  |          |

SKU Legend: • = Popular Products; • = Extended Offering (Contact your local Marley Sales Representative for typically associated lead times)

NOTE: 60 Hz single-phase. Do not install in bathroom or other areas where water may enter heater unit. Do not locate where air flow may be obstructed (under drapes, behind doors, etc.). Keep short side 36 in. min. and long side 3 in. min. from side walls. Do not install in ceiling or wall.

#### Optional Accessories:

| CATALOG NO. | UPC          | DESCRIPTION             | SHIP WT. |
|-------------|--------------|-------------------------|----------|
| FDITSP      | 685360026190 | 120-240V Thermostat Kit | 1        |

#### Dimensions and Clearances: