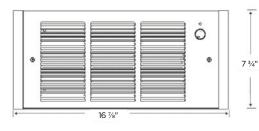

e sea level we recommend using models under 1500 watts. "T2F" Model are complete heater assemblies with grille, back box, and thermostat.

#### **Optional Accessories:**

| CATALOG NO. | UPC          | DESCRIPTION                              | SHIP WT. |
|-------------|--------------|------------------------------------------|----------|
| GFRBB       | 685360033631 | Single Backbox For GFR Series Heater     | 2 lbs    |
| GFRBB6      | 685360033648 | Multi-Pack Backbox (6Pcs)                | 10 lbs   |
| GFRTSP      | 685360033624 | Single-Pole Thermostat (Field-Installed) | 1 lbs    |
| GFRTDP      | 685360059259 | Double-Pole Thermostat (Field-Installed) | 1 lbs    |
| GFRSM       | 685360059266 | Surface Mounting Frame                   | 2 lbs    |

#### Dimensions and Clearances: