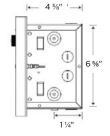

sea level we recommend using models under 1500 watts. "T2F" Model are complete heater assemblies with grille, back box, and thermostat.

#### **Optional Accessories:**

| CATALOG NO. | UPC          | DESCRIPTION                              | SHIP WT. |
|-------------|--------------|------------------------------------------|----------|
| GFRBB       | 685360033631 | Single Backbox For GFR Series Heater     | 2 lbs    |
| GFRBB6      | 685360033648 | Multi-Pack Backbox (6Pcs)                | 10 lbs   |
| GFRTSP      | 685360033624 | Single-Pole Thermostat (Field-Installed) | 1 lbs    |
| GFRTDP      | 685360059259 | Double-Pole Thermostat (Field-Installed) | 1 lbs    |
| GFRSM       | 685360059266 | Surface Mounting Frame                   | 2 lbs    |

#### Dimensions and Clearances: