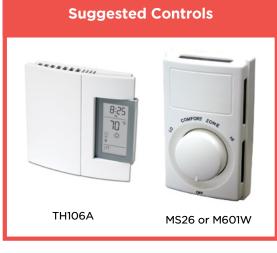

#### **Optional Accessories:**

| CATALOG NO. | UPC          | DESCRIPTION                              | SHIP WT. |
|-------------|--------------|------------------------------------------|----------|
| GFRBB       | 685360033631 | Single Backbox For GFR Series Heater     | 2 lbs    |
| GFRBB6      | 685360033648 | Multi-Pack Backbox (6Pcs)                | 10 lbs   |
| GFRTSP      | 685360033624 | Single-Pole Thermostat (Field-Installed) | 1 lbs    |
| GFRTDP      | 685360059259 | Double-Pole Thermostat (Field-Installed) | 1 lbs    |
| GFRSM       | 685360059266 | Surface Mounting Frame                   | 2 lbs    |