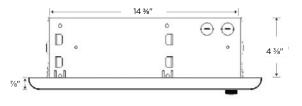

level we recommend using models under 1500 watts. "T2F" Model are complete heater assemblies with grille, back box, and thermostat.

#### **Optional Accessories:**

| CATALOG NO. | UPC          | DESCRIPTION                              | SHIP WT. |
|-------------|--------------|------------------------------------------|----------|
| GFRBB       | 685360033631 | Single Backbox For GFR Series Heater     | 2 lbs    |
| GFRBB6      | 685360033648 | Multi-Pack Backbox (6Pcs)                | 10 lbs   |
| GFRTSP      | 685360033624 | Single-Pole Thermostat (Field-Installed) | 1 lbs    |
| GFRTDP      | 685360059259 | Double-Pole Thermostat (Field-Installed) | 1 lbs    |
| GFRSM       | 685360059266 | Surface Mounting Frame                   | 2 lbs    |

#### Dimensions and Clearances: